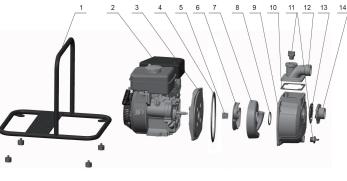

## Exploded view

| No. | Туре             | Materials            |
|-----|------------------|----------------------|
| 1   | Frame            | steel                |
| 2   | Engine           |                      |
| 3   | Pump bottom      | aluminium            |
| 4   | O-ring           | nitrile rubber (NBR) |
| 5   | Mechanical seal  | carbon / ceramic     |
| 6   | Impeller         | cast iron HT200      |
| 7   | Diffuser         | cast iron HT200      |
| 8   | O-ring           | nitrile rubber (NBR) |
| 9   | Pump body        | aluminium            |
| 10  | Seal             | nitrile rubber (NBR) |
| 11  | Plug             | polypropylene        |
| 12  | Outlet fitting   | aluminium            |
| 13  | Non-return valve | nitrile rubber (NBR) |
| 14  | Inlet fitting    | aluminium            |
|     |                  |                      |