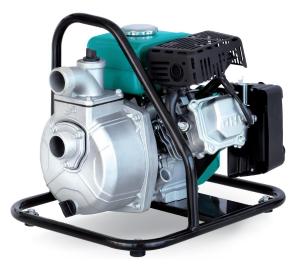

## LGP15-A Petrol engine pump

- Transfer clean water with liquid temperature between 0 and 40 .
- The gasoline water pump is applicable in water supply and drainage for factories, mines, municipal facilities and field irrigation.

#### Pompe

- Strengthened pump body ensures more durable and reliable service
- Better sealing effect by using a special mechanical seal
- Impeller designed with a highly efficient hydraulic system
- Rust resistant cast iron impeller and diffuser
- Max.suction:8 m, suck 5 m needs 120 s
- Inlet/outlet: 38 mm

#### Moteur

- 4-Stroke gasoline engine power performance structural optimization and upgrading
- Ignition more convenient more complete combustion, low energy consumption, more environmentally friendly
- Single cylinder, 4-stroke, air-cooled
- Max.power:3 HP
- Rated speed: 3600 rpm