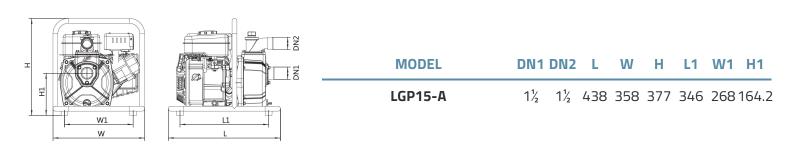

ax.suction:8 m, suck 5 m needs 120 s
- Inlet/outlet: 38 mm

#### Moteur

- 4-Stroke gasoline engine power performance structural optimization and upgrading
- Ignition more convenient more complete combustion, low energy consumption, more environmentally friendly
- Single cylinder, 4-stroke, air-cooled
- Max.power:3 HP
- Rated speed: 3600 rpm

### **Identification codes**







LEO Product style

### **Technical data**

|         |      | Q (m³/h)  | 0  | 2  | 4    | 6   | 8   | 10  | 12  | 14  | 16  | 18  |
|---------|------|-----------|----|----|------|-----|-----|-----|-----|-----|-----|-----|
| MODEL   | kW   | Q (I/min) | 0  | 33 | 67   | 100 | 133 | 167 | 200 | 233 | 267 | 300 |
| LGP15-A | 2.25 |           | 26 | 25 | 24.8 | 23  | 22  | 20  | 17  | 15  | 12  | 7.2 |

## Dimensions





## Exploded view

| No. | Туре             | Materials            |
|-----|------------------|----------------------|
| 1   | Frame            | steel                |
| 2   | Engine           |                      |
| 3   | Pump bottom      | aluminium            |
| 4   | O-ring           | nitrile rubber (NBR) |
| 5   | Mechanical seal  | carbon / ceramic     |
| 6   | Impeller         | cast iron HT200      |
| 7   | Diffuser         | cast iron HT200      |
| 8   | O-ring           | nitrile rubber (NBR) |
| 9   | Pump body        | aluminium            |
| 10  | Seal             | nitrile rubber (NBR) |
| 11  | Plug             | polypropylene        |
| 12  | Outlet fitting   | aluminium            |
| 13  | Non-return valve | nitrile rubber (NBR) |
| 14  | Inlet fitting    | a